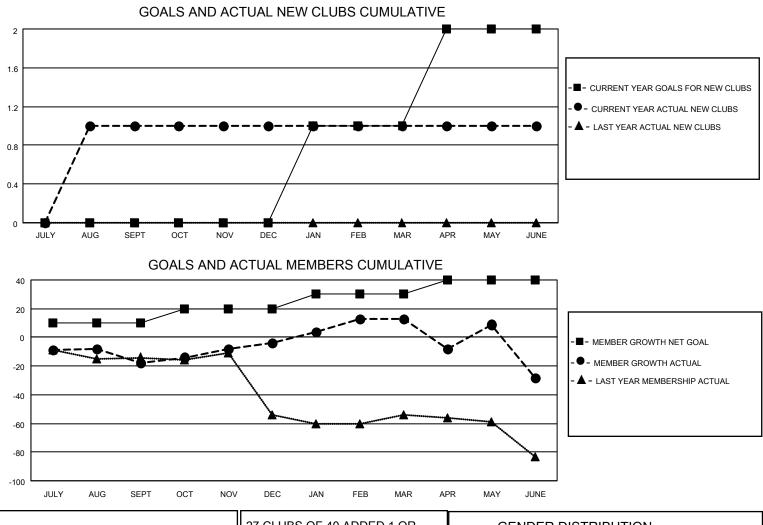

## LOCATION MASSACHUSETTS

District 33 N

Results as of: 6/30/2023

| Clubs                 |               |           |               | Members               |                         |                         |                                                    |
|-----------------------|---------------|-----------|---------------|-----------------------|-------------------------|-------------------------|----------------------------------------------------|
| RESULTS FOR 2022-2023 |               |           |               | RESULTS FOR 2022-2023 |                         |                         |                                                    |
| QUARTER               | NEW CLUB GOAL | NEW CLUBS | DROPPED CLUBS | QUARTER               | IBER GROWTH NET<br>GOAL | MEMBER GROWTH<br>ACTUAL | DROPPED<br>MEMBERS ACTUAL<br>(including transfers) |
| JULY/AUG/SEPT         | 0             | 1         | 0             | JULY/AUG/SEPT         | 10                      | 43                      | 58                                                 |
| OCT/NOV/DEC           | 0             | 0         | 0             | OCT/NOV/DEC           | 10                      | 38                      | 22                                                 |
| JAN/FEB/MAR           | 1             | 0         | 0             | JAN/FEB/MAR           | 10                      | 29                      | 11                                                 |
| APR/MAY/JUNE          | 1             | 0         | 0             | APR/MAY/JUNE          | 10                      | 37                      | 72                                                 |